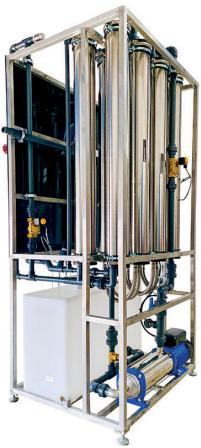

# **HydraJET** Range

#### HydraJET 2500lph

Offers a higher flow rate of 2500 liters per hour, maintaining consistent water quality at higher volumes.

### HydraJET++

This model includes a built-in softener system, removing ++ ions from water and extending the life of the membrane.