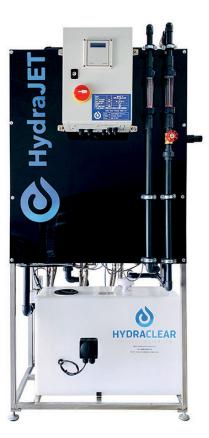

# **HydraJET** Range

## HydraJET COMPACT 200-600 I/hr

A wall-mounted variant designed for locations where floor space is at a premium. Comes in either non electric or electric.